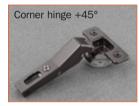

hinge into the design of the cabinet conveying a sensation of warmth while at the same time, incorporating modern functionality.

THE COLOR, new and different compared to the traditional blued or nickel-plated finishes, is less invasive and has a muted sheen.

The TITANIUM reflections make the hinge ideal in combination with darker interiors and with the numerous shades of exotic wood finishes used in contemporary cabinetry.

CORROSION RESISTANCE is greatly enhanced compared to the traditional nickel-plated finishes.

IN KEEPING WITH TODAY'S TRENDS, this elegant TITANIUM finish is now available on both the standard hinge series as well as the SILENTIA, soft close products.

#### Silentia Series 100 soft close











C1R6DD6 C1P6DD6











C1R6PD6 C1P6PD6





C1R6ND6AC C1P6ND6AC



C1R6MD6AC C1P6MD6AC

**Silentia Special angle and zero protrusion soft close** 







C7R6ED6 C7P6ED6



C7R6ZD6 C7P6ZD6











Hinges with integrated soft-close mechanism in the hinge cup.

Hinges for doors of 15 mm min. thickness.

The required cup depth must be maintained for correct operation of the hinge.





# Silentia Series 200 soft close for thick doors up to 1-1/4" (32 mm)







C2RBAD6 C2PBAD6



C2RBGD6 Inset C2PBGD6





Series 200 Self close



























C2PBN66AC

C2RBN66AC

















Series 200 Self close for thick doors up to 1-1/4" (32 mm)

















Titanium SALICE

## 270 degree institutional hinge: Grade 1



CMR3A66 CMP3A66



Ideal for the most critical applications, where high stability, strength and endurance are required.

They a