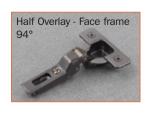

# Silentia Series 200 soft close for thick doors up to 1-1/4" (32 mm)

C2RBAD6 C2PBAD6

C2RBGD6 Inset C2PBGD6

Series 200 Self close

C2PBN66AC

C2RBN66AC

Series 200 Self close for thick doors up to 1-1/4" (32 mm)