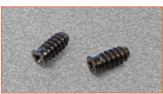

Attach to face frame using (1) #10 x 3/4" RHP wood screw

Attach to face frame using (2) POZI DRIVE #6 x 5/8" Titanium wood screws: # V234X166

6 mm x 13 m **V136X156** 

**Screws** 

Pozi drive #6 x 5/8" Wood screws V234X166