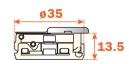

Hinges with integrated soft-close mechanism in the hinge cup.

Hinges for doors of 15 mm min. thickness.

The required cup depth must be maintained for correct operation of the hinge.