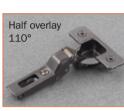

# Silentia Series 200 soft close for thick doors up to 1-1/4" (32 mm)

C2RBAD6 C2PBAD6

C2RBGD6 Inset C2PBGD6

Series 200 Self close

C2PBN66AC

C2RBN66AC

Series 200 Self close for thick doors up to 1-1/4" (32 mm)