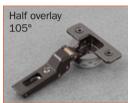

K = 2.5 mm

**Series S Face frame hinges** 

# **e**\*centra

**CSR3766** 

**CSP3766** 

CSR3766XR

1-1/4" overlay, 2 cams

CSR3A66N

CSP3A66N

**CSR3A66NR** 