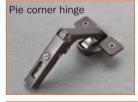

.

IN KEEPING WITH TODAY'S TRENDS, this elegant TITANIUM finish is now available on both the standard hinge series as well as the SILENTIA, soft close products.

#### Silentia Series 100 soft close











C1R6DD6 C1P6DD6











C1R6PD6 C1P6PD6





C1R6ND6AC C1P6ND6AC



C1R6MD6AC C1P6MD6AC

**Silentia Special angle and zero protrusion soft close** 







C7R6ED6 C7P6ED6



C7R6ZD6 C7P6ZD6











Hinges with integrated soft-close mechanism in the hinge cup.

Hinges for doors of 15 mm min. thickness.

The required cup depth must be maintained for correct operation of the hinge.





# Silentia Series 200 soft close for thick doors up to 1-1/4" (32 mm)







C2RBAD6 C2PBAD6



C2RBGD6 Inset C2PBGD6





Series 200 Self close



























C2PBN66AC

C2RBN66AC

















Series 200 Self close for thick doors up to 1-1/4" (32 mm)

















Titanium SALICE

## 270 degree institutional hinge: Grade 1



CMR3A66 CMP3A66



Ideal for the most critical applications, where high stability, strength and endurance are required.

They are certified for applications in

They are certified for applications in public environments in conformity FIRA Level 5 and ANSI Grade 1 requirements.

K = 2.5 mm

**Series S Face frame hinges** 

# **e**\*centra



**CSR3766** 

**CSP3766** 









CSR3766XR









1-1/4" overlay, 2 cams

CSR3A66N



CSP3A66N



**CSR3A66NR** 









Attach to face frame using (1) #10 x 3/4" RHP wood screw

Attach to face frame using (2) POZI DRIVE #6 x 5/8" Titanium wood screws: # V234X166

## **Hinge mounting plates**



BAR