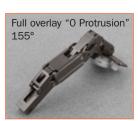

#### Silentia Series 100 soft close

C1R6DD6 C1P6DD6

C1R6PD6 C1P6PD6

C1R6ND6AC C1P6ND6AC

C1R6MD6AC C1P6MD6AC

**Silentia Special angle and zero protrusion soft close** 

C7R6ED6 C7P6ED6

C7R6ZD6 C7P6ZD6

Hinges with integrated soft-close mechanism in the hinge cup.

Hinges for doors of 15 mm min. thickness.

The required cup depth must be maintained for correct operation of the hinge.