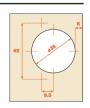

ilable on both the standard hinge series as well as the SILENTIA, soft close products.

#### Silentia Series 100 soft close











C1R6DD6 C1P6DD6











C1R6PD6 C1P6PD6





C1R6ND6AC C1P6ND6AC



C1R6MD6AC C1P6MD6AC

**Silentia Special angle and zero protrusion soft close** 







C7R6ED6 C7P6ED6



C7R6ZD6 C7P6ZD6











Hinges with integrated soft-close mechanism in the hinge cup.

Hinges for doors of 15 mm min. thickness.

The required cup depth must be maintained for correct operation of the hinge.





# Silentia Series 200 soft close for thick doors up to 1-1/4" (32 mm)







C2RBAD6 C2PBAD6



C2RBGD6 Inset C2PBGD6





Series 200 Self close



























C2PBN66AC

C2RBN66AC

















Series 200 Self close for thick doors up to 1-1/4" (32 mm)

















Titanium SALICE

## 270 degree institutional hinge: Grade 1



CMR3A66 CMP3A66



Ideal for the most critical applications, where high stability, strength and endurance are required.

They are certified for applications in

They are certified for applications in public environments in conformity FIRA Level 5 and ANSI Grade 1 requirements.

K = 2.5 mm

**Series S Face frame hinges** 

# **e**\*centra



**CSR3766** 

**CSP3766** 









CSR3766XR









1-1/4" overlay, 2 cams

CSR3A66N



CSP3A66N



**CSR3A66NR** 









Attach to face frame using (1) #10 x 3/4" RHP wood screw

Attach to face frame using (2) POZI DRIVE #6 x 5/8" Titanium wood screws: # V234X166

## **Hinge mounting plates**



BAR3R26 = 2 mm BAR3RC6 = 12 mm BAR3RV6 = 18 mm



**Hinge mounting plates**