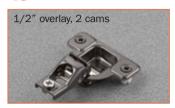

# **e**\*centra

**CSR3766** 

**CSP3766** 

CSR3766XR

1-1/4" overlay, 2 cams

CSR3A66N

CSP3A66N

**CSR3A66NR** 