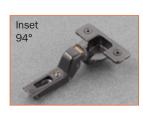

# Silentia Series 200 soft close for thick doors up to 1-1/4" (32 mm)

C2RBAD6 C2PBAD6

C2RBGD6 Inset C2PBGD6

Series 200 Self close

C2PBN66AC

C2RBN66AC

Series 200 Self close for thick doors up to 1-1/4" (32 mm)