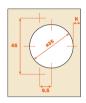

SALICE



# **Elegance & Function**

TITANIUM FINISH perfectly integrates the hinge into the design of the cabinet conveying a sensation of warmth while at the same time, incorporating modern functionality.

THE COLOR, new and different compared to the traditional blued or nickel-plated finishes, is less invasive and has a muted sheen.

The TITANIUM reflections make the hinge ideal in combination with darker interiors and with the numerous shades of exotic wood finishes used in contemporary cabinetry.

CORROSION RESISTANCE is greatly enhanced compared to the traditional nickel-plated finishes.

IN KEEPING WITH TODAY'S TRENDS, this elegant TITANIUM finish is now available on both the standard hinge series as well as the SILENTIA, soft close products.

#### Silentia Series 100 soft close











C1R6DD6 C1P6DD6











C1R6PD6 C1P6PD6





C1R6ND6AC C1P6ND6AC



C1R6MD6AC C1P6MD6AC

**Silentia Special angle and zero protrusion soft close** 







C7R6ED6 C7P6ED6



C7R6ZD6 C7P6ZD6











Hinges with integrated soft-close mechanism in the hinge cup.

Hinges for doors of 15 mm min. thickness.

The required cup depth must be maintained for correct operation of the hinge.





# Silentia Series 200 soft close for thick doors up to 1-1/4" (32 mm)







C2RBAD6 C2PBAD6



C2RBGD6 Inset C2PBGD6





Series 200 Self close



























C2PBN66AC

C2RBN66AC

















Series 200 Self close for thick doors up to 1-1/4" (32 mm)

















Titanium SALICE

## 270 degree institutional hinge: Grade 1



CMR3A66 CMP3A66



Ideal for the most critical app