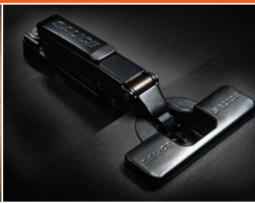

# **Elegance & Function**

TITANIUM FINISH perfectly integrates the hinge into the design of the cabinet conveying a sensation of warmth while at the same time, incorporating modern functionality.

THE COLOR, new and different compared to the traditional blued or nickel-plated finishes, is less invasive and has a muted sheen.

The TITANIUM reflections make the hinge ideal in combination with darker interiors and with the numerous shades of exotic wood finishes used in contemporary cabinetry.

CORROSION RESISTANCE is greatly enhanced compared to the traditional nickel-plated finishes.

IN KEEPING WITH TODAY'S TRENDS, this elegant TITANIUM finish is now available on both the standard hinge series as well as the SILENTIA, soft close products.