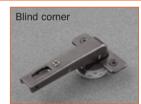

# Silentia Series 200 soft close for thick doors up to 1-1/4" (32 mm)

C2RBAD6 C2PBAD6

C2RBGD6 Inset C2PBGD6

Series 200 Self close

C2PBN66AC

C2RBN66AC

Series 200 Self close for thick doors up to 1-1/4" (32 mm)