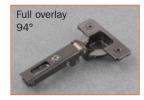

able on both the standard hinge series as well as the SILENTIA, soft close products.

#### Silentia Series 100 soft close











C1R6DD6 C1P6DD6











C1R6PD6 C1P6PD6





C1R6ND6AC C1P6ND6AC



C1R6MD6AC C1P6MD6AC

**Silentia Special angle and zero protrusion soft close** 







C7R6ED6 C7P6ED6



C7R6ZD6 C7P6ZD6











Hinges with integrated soft-close mechanism in the hinge cup.

Hinges for doors of 15 mm min. thickness.

The required cup depth must be maintained for correct operation of the hinge.





# Silentia Series 200 soft close for thick doors up to 1-1/4" (32 mm)







C2RBAD6 C2PBAD6



C2RBGD6 Inset C2PBGD6





Series 200 Self close



























C2PBN66AC

C2RBN66AC

















Series 200 Self close for thick doors up to 1-1/4" (32 mm)

















Titanium SALICE

## 270 degree institutional hinge: Grade 1



CMR3A66 CMP3A66



Ideal for the most critical applications, where high stability, strength and endurance are required.

They are certified for applications in

They are certified for applications in public environments in conformity FIRA Level 5 and ANSI Grade 1 requirements.

K = 2.5 mm

**Series S Face frame hinges** 

# **e**\*centra



**CSR3766** 

**CSP3766** 









CSR3766XR









1-1/4" overlay, 2 cams

CSR3A66N



CSP3A66N



**CSR3A66NR** 









Attach to face frame using (1) #10 x 3/4" RHP wood screw

Attach to face frame using (2) POZI DRIVE #6 x 5/8" Titanium wood screws: # V234X166

## **Hinge mounting plates**



BAR3R26 = 2 mm BAR3RC6 = 12 mm BAR3RV6 = 18 mm



**Hinge mounting plates**