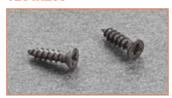

Attach to face frame using (1) #10 x 3/4" RHP wood screw

Attach to face frame using (2) POZI DRIVE #6 x 5/8" Titanium wood screws: # V234X166

6 mm x 13 m **V136X156** 

**Screws** 

Pozi drive #6 x 5/8" Wood screws V234X166