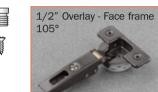

K = 2.5 mm

**Series S Face frame hinges** 

# **e**\*centra

**CSR3766** 

**CSP3766** 

CSR3766XR

1-1/4" overlay, 2 cams

CSR3A66N

CSP3A66N

**CSR3A66NR** 