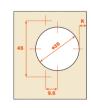

Hinges with integrated soft-close mechanism in the hinge cup.

Hinges for doors of 15 mm min. thickness.

The required cup depth must be maintained for correct operation of the hinge.