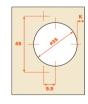

Hinges with integrated soft-close mechanism in the hinge cup.

Hinges for doors of 15 mm min. thickness.

The required cup depth must be maintained for correct operation of the hinge.