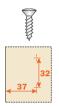

6 mm x 13 m **V136X156** 

**Screws** 

Pozi drive #6 x 5/8" Wood screws V234X166