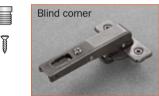

# Silentia Series 200 soft close for thick doors up to 1-1/4" (32 mm)

C2RBAD6 C2PBAD6

C2RBGD6 Inset C2PBGD6

Series 200 Self close

C2PBN66AC

C2RBN66AC

Series 200 Self close for thick doors up to 1-1/4" (32 mm)