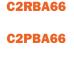

# Silentia Series 200 soft close for thick doors up to 1-1/4" (32 mm)

C2RBAD6 C2PBAD6

C2RBGD6 Inset C2PBGD6

Series 200 Self close

C2PBN66AC

C2RBN66AC

Series 200 Self close for thick doors up to 1-1/4" (32 mm)