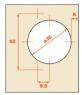

compared to the traditional nickel-plated finishes.

IN KEEPING WITH TODAY'S TRENDS, this elegant TITANIUM finish is now available on both the standard hinge series as well as the SILENTIA, soft close products.

#### Silentia Series 100 soft close











C1R6DD6 C1P6DD6











C1R6PD6 C1P6PD6





C1R6ND6AC C1P6ND6AC



C1R6MD6AC C1P6MD6AC

**Silentia Special angle and zero protrusion soft close** 







C7R6ED6 C7P6ED6



C7R6ZD6 C7P6ZD6











Hinges with integrated soft-close mechanism in the hinge cup.

Hinges for doors of 15 mm min. thickness.

The required cup depth must be maintained for correct operation of the hinge.





# Silentia Series 200 soft close for thick doors up to 1-1/4" (32 mm)







C2RBAD6 C2PBAD6



C2RBGD6 Inset C2PBGD6





Series 200 Self close



























C2PBN66AC

C2RBN66AC

















Series 200 Self close for thick doors up to 1-1/4" (32 mm)

















Titanium SALICE

## 270 degree institutional hinge: Grade 1



CMR3A66 CMP3A66



Ideal for the most critical applications, where high stability, strength and endurance are required.

They are certified for applications in

They are certified for applications in public environments in conformity FIRA Level 5 and ANSI Grade 1 requirements.

K = 2.5 mm

**Series S Face frame hinges** 

# **e**\*centra



**CSR3766** 

**CSP3766** 









CSR3766XR









1-1/4" overlay, 2 cams

CSR3A66N



CSP3A66N



**CSR3A66NR** 









Attach to face frame using (1) #10 x 3/4" RHP wood screw

Attach to face frame using (2) POZI DRIVE #6 x 5/8" Titanium wood screw