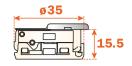

# Silentia Series 200 soft close for thick doors up to 1-1/4" (32 mm)

C2RBAD6 C2PBAD6

C2RBGD6 Inset C2PBGD6

Series 200 Self close

C2PBN66AC

C2RBN66AC

Series 200 Self close for thick doors up to 1-1/4" (32 mm)