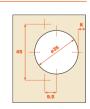

Hinges with integrated soft-close mechanism in the hinge cup.

Hinges for doors of 15 mm min. thickness.

The required cup depth must be maintained for correct operation of the hinge.