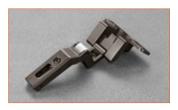

# Silentia Series 200 soft close for thick doors up to 1-1/4" (32 mm)

C2RBAD6 C2PBAD6

C2RBGD6 Inset C2PBGD6

Series 200 Self close

C2PBN66AC

C2RBN66AC

Series 200 Self close for thick doors up to 1-1/4" (32 mm)