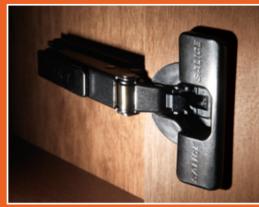

# **Elegance & Function**

TITANIUM FINISH perfectly integrates the hinge into the design of the cabinet conveying a sensation of warmth while at the same time, incorporating modern functionality.

THE COLOR, new and different compared to the traditional blued or nickel-plated finishes, is less invasive and has a muted sheen.

The TITANIUM reflections make the hinge ideal in combination with darker interiors and with the numerous shades of exotic wood finishes used in contemporary cabinetry.

CORROSION RESISTANCE is greatly enhanced compared to the traditional nickel-plated finishes.

IN KEEPING WITH TODAY'S TRENDS, this elegant TITANIUM finish is now available on both the standard hinge series as well as the SILENTIA, soft close products.