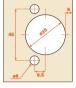

be maintained for correct operation of the hinge.





# Silentia Series 200 soft close for thick doors up to 1-1/4" (32 mm)







C2RBAD6 C2PBAD6



C2RBGD6 Inset C2PBGD6





Series 200 Self close



























C2PBN66AC

C2RBN66AC

















Series 200 Self close for thick doors up to 1-1/4" (32 mm)

















Titanium SALICE

## 270 degree institutional hinge: Grade 1



CMR3A66 CMP3A66



Ideal for the most critical applications, where high stability, strength and endurance are required.

They are certified for applications in

They are certified for applications in public environments in conformity FIRA Level 5 and ANSI Grade 1 requirements.

K = 2.5 mm

**Series S Face frame hinges** 

# **e**\*centra



**CSR3766** 

**CSP3766** 









CSR3766XR









1-1/4" overlay, 2 cams

CSR3A66N



CSP3A66N



**CSR3A66NR** 









Attach to face frame using (1) #10 x 3/4" RHP wood screw

Attach to face frame using (2) POZI DRIVE #6 x 5/8" Titanium wood screws: # V234X166

## **Hinge mounting plates**



BAR3R26 = 2 mm BAR3RC6 = 12 mm BAR3RV6 = 18 mm



**Hinge mounting plates** 



BARGR26/16 = 2 mm BARGRC6/16 = 12 mm BARGRV6/16 = 18 mm



# 

### **Hinge mounting plates**



**BAPGR26/16 = 2 mm** 



**Face frame mounting plates** 



BAU3R16 = 1 mm BAU3R46 = 4 mm

Accessories
Hinge arm cover
\$28X83H6



Hinge flange cover **S2XX85H6** 



Pozi drive 6 mm x 13 mm Euro screws

6 mm x 13 m **V136X156** 

**Screws** 



Pozi drive #6 x 5/8" Wood screws V234X166



#### **SALICE AMERICA INC.**

2123 CROWN CENTRE DRIVE CHARLOTTE NC. 28227 TEL. 80