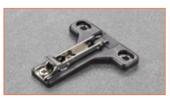

# **e**\*centra

**CSR3766** 

**CSP3766** 

CSR3766XR

1-1/4" overlay, 2 cams

CSR3A66N

CSP3A66N

**CSR3A66NR** 