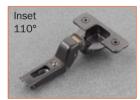

# Silentia Series 200 soft close for thick doors up to 1-1/4" (32 mm)

C2RBAD6 C2PBAD6

C2RBGD6 Inset C2PBGD6

Series 200 Self close

C2PBN66AC

C2RBN66AC

Series 200 Self close for thick doors up to 1-1/4" (32 mm)