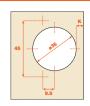

# Silentia Series 200 soft close for thick doors up to 1-1/4" (32 mm)

C2RBAD6 C2PBAD6

C2RBGD6 Inset C2PBGD6

Series 200 Self close

C2PBN66AC

C2RBN66AC

Series 200 Self close for thick doors up to 1-1/4" (32 mm)