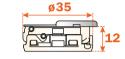

Hinges with integrated soft-close mechanism in the hinge cup.

Hinges for doors of 15 mm min. thickness.

The required cup depth must be maintained for correct operation of the hinge.