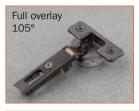

K = 2.5 mm

**Series S Face frame hinges** 

# **e**\*centra

**CSR3766** 

**CSP3766** 

CSR3766XR

1-1/4" overlay, 2 cams

CSR3A66N

CSP3A66N

**CSR3A66NR** 