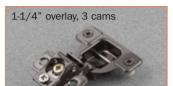

# **e**\*centra

**CSR3766** 

**CSP3766** 

CSR3766XR

1-1/4" overlay, 2 cams

CSR3A66N

CSP3A66N

**CSR3A66NR** 