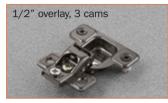

# Silentia Series 200 soft close for thick doors up to 1-1/4" (32 mm)

C2RBAD6 C2PBAD6

C2RBGD6 Inset C2PBGD6

Series 200 Self close

C2PBN66AC

C2RBN66AC

Series 200 Self close for thick doors up to 1-1/4" (32 mm)