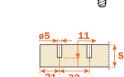

applications, where high stability, strength and endurance are required.

They are certified for applications in

They are certified for applications in public environments in conformity FIRA Level 5 and ANSI Grade 1 requirements.

K = 2.5 mm

**Series S Face frame hinges** 

# **e**\*centra



**CSR3766** 

**CSP3766** 









CSR3766XR









1-1/4" overlay, 2 cams

CSR3A66N



CSP3A66N



**CSR3A66NR** 









Attach to face frame using (1) #10 x 3/4" RHP wood screw

Attach to face frame using (2) POZI DRIVE #6 x 5/8" Titanium wood screws: # V234X166

## **Hinge mounting plates**



BAR3R26 = 2 mm BAR3RC6 = 12 mm BAR3RV6 = 18 mm



**Hinge mounting plates** 



BARGR26/16 = 2 mm BARGRC6/16 = 12 mm BARGRV6/16 = 18 mm



# 

### **Hinge mounting plates**



**BAPGR26/16 = 2 mm** 



**Face frame mounting plates** 



BAU3R16 = 1 mm BAU3R46 = 4 mm

Accessories
Hinge arm cover
\$28X83H6



Hinge flange cover **S2XX85H6** 



Pozi drive 6 mm x 13 mm Euro screws

6 mm x 13 m **V136X156** 

**Screws** 



Pozi drive #6 x 5/8" Wood screws V234X166



#### **SALICE AMERICA INC.**

2123 CROWN CENTRE DRIVE CHARLOTTE NC. 28227 TEL. 800 222 9652 TEL. 704 8417810 FAX. 704 8417808 info.salice@saliceamerica.com www.saliceamerica.com