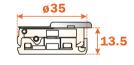

Hinges with integrated soft-close mechanism in the hinge cup.

Hinges for doors of 15 mm min. thickness.

The required cup depth must be maintained for correct operation of the hinge.