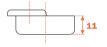

d compared to the traditional nickel-plated finishes.

IN KEEPING WITH TODAY'S TRENDS, this elegant TITANIUM finish is now available on both the standard hinge series as well as the SILENTIA, soft close products.

#### Silentia Series 100 soft close











C1R6DD6 C1P6DD6











C1R6PD6 C1P6PD6





C1R6ND6AC C1P6ND6AC



C1R6MD6AC C1P6MD6AC

**Silentia Special angle and zero protrusion soft close** 







C7R6ED6 C7P6ED6



C7R6ZD6 C7P6ZD6











Hinges with integrated soft-close mechanism in the hinge cup.

Hinges for doors of 15 mm min. thickness.

The required cup depth must be maintained for correct operation of the hinge.





# Silentia Series 200 soft close for thick doors up to 1-1/4" (32 mm)







C2RBAD6 C2PBAD6



C2RBGD6 Inset C2PBGD6





Series 200 Self close



























C2PBN66AC

C2RBN66AC

















Series 200 Self close for thick doors up to 1-1/4" (32 mm)

















Titanium SALICE

## 270 degree institutional hinge: Grade 1



CMR3A66 CMP3A66



Ideal for the most critical applications, where high stability, strength and endurance are required.

They are certified for applications in

They are certified for applications in public environments in conformity FIRA Level 5 and ANSI Grade 1 requirements.

K = 2.5 mm

**Series S Face frame hinges** 

# **e**\*centra



**CSR3766** 

**CSP3766** 









CSR3766XR









1-1/4" overlay, 2 cams

CSR3A66N



CSP3A66N



**CSR3A66NR** 









Attach to face frame using (1) #10 x 3/4" RHP wood screw

Attach to face frame using (2) POZI DRIVE #6 x 5/8" Titanium wood scr