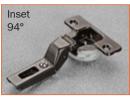

# Silentia Series 200 soft close for thick doors up to 1-1/4" (32 mm)

C2RBAD6 C2PBAD6

C2RBGD6 Inset C2PBGD6

Series 200 Self close

C2PBN66AC

C2RBN66AC

Series 200 Self close for thick doors up to 1-1/4" (32 mm)